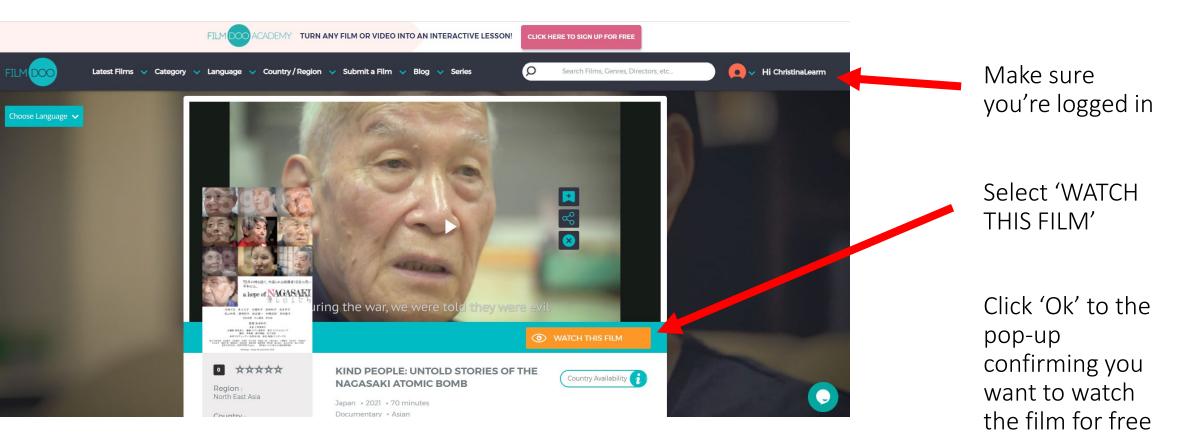

## Go to <a href="https://www.filmdoo.com/">https://www.filmdoo.com/</a>

You need to have a FilmDoo account to watch the film. Click here to register for free.

Go to <u>https://www.filmdoo.com/films/kind-</u> people-untold-stories-of-the-nagasaki-atomicbomb/

You now have access to the film for the whole of June for free.

Free for the month of June 2022