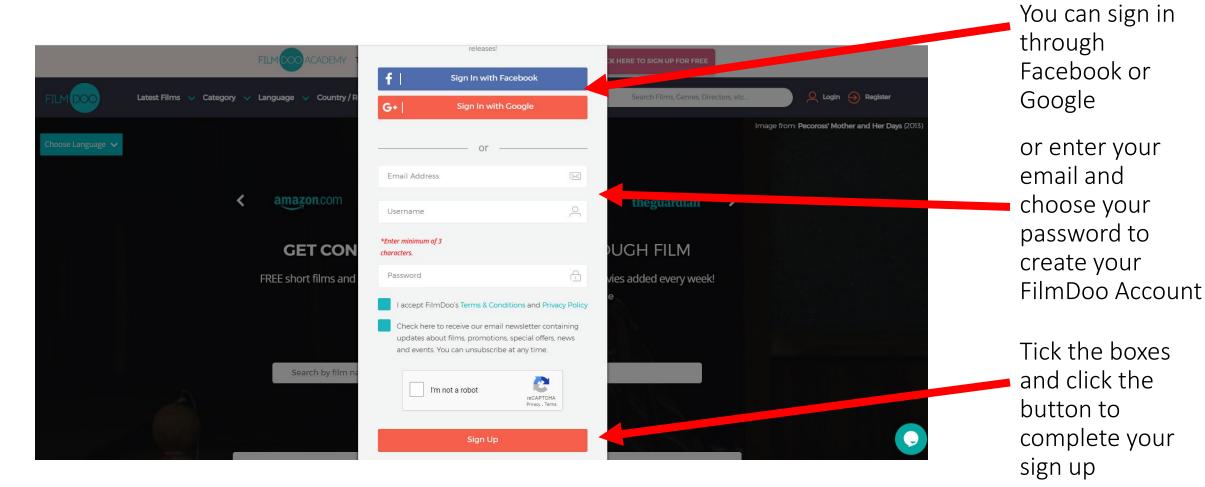

## Go to <a href="https://www.filmdoo.com/">https://www.filmdoo.com/</a>

You need to have a FilmDoo account to watch the film. Click here to register for free.

Go to <u>https://www.filmdoo.com/films/kind-</u> people-untold-stories-of-the-nagasaki-atomicbomb/